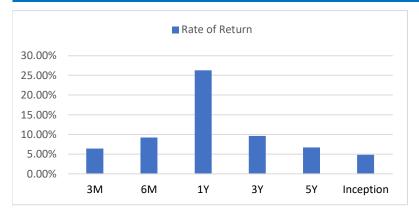

| Key Measures                                  |           |  |  |
|-----------------------------------------------|-----------|--|--|
| Statistic                                     | CMI FOCUS |  |  |
| 3M Rate of Return                             | 6.41%     |  |  |
| 6M Rate of Return                             | 9.20%     |  |  |
| 1Y Rate of Return                             | 26.26%    |  |  |
| 3Y Annual Rate of Return                      | 9.64%     |  |  |
| 5Y Annual Rate of Return                      | 6.71%     |  |  |
| Rate of Return since Inception (Dec 29, 2017) | 4.84%     |  |  |
| Annual Volatility                             | 1.63%     |  |  |